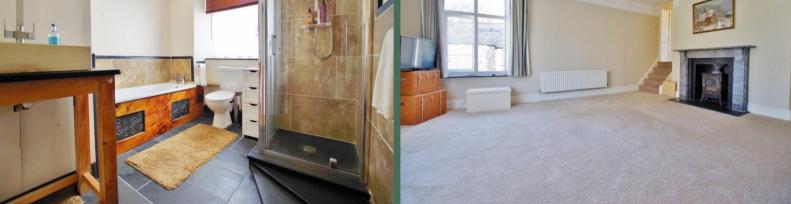

#### **Bathroom**

Opaque window to the side. Radiator. Slate floor with integrated feature slate steps to the shower cubicle. Slate shower tray. Travertine and slate tiling around the built-in shower. Panel-enclosed bath with waterfall chrome mixer tap and travertine shelf. Low-level flush WC. Slate topped counter with travertine counter-top basin. Wall-mounted hot-air heater.

### **Living Room**

A part-glazed door with coloured glass insets opens to the large living room. Five steps lead down into the room. Fitted carpet. Radiator. Large, double-glazed windows to the side and rear. Fireplace with slate hearth, marble mantel & surround. Recessed wall niche with shelf.