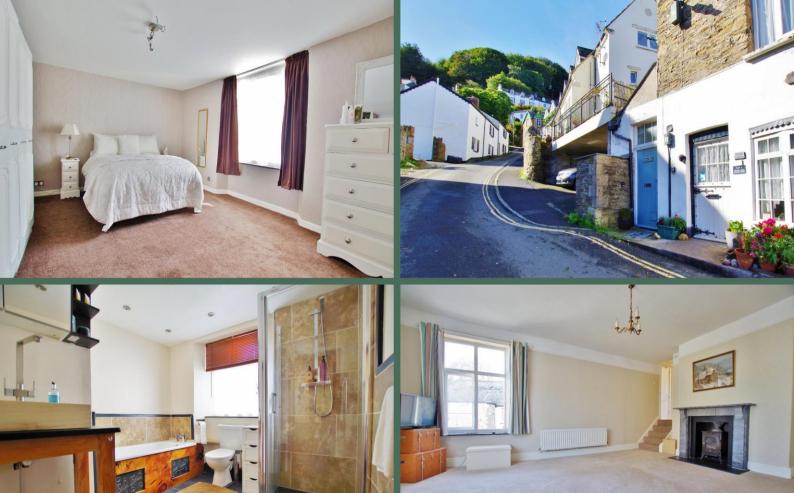

#### **Bedroom 1**

Fitted carpet. Radiator. Ceiling light. Double-glazed window to the side.

### **Living Room**

A part-glazed door with coloured glass insets opens to the large living room. Five steps lead down into the room. Fitted carpet. Radiator. Large, double-glazed windows to the side and rear. Fireplace with slate hearth, marble mantel & surround. Recessed wall niche with shelf.